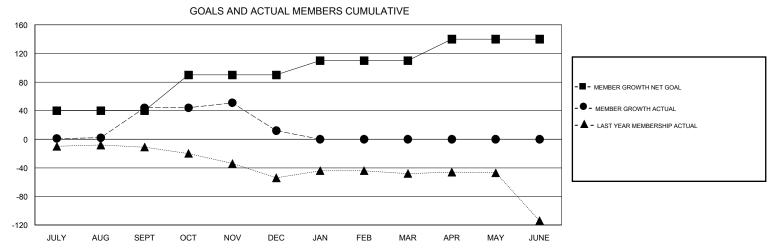

## District 201V14

Results as of: 12/31/2019

| GMT:          |               | L           | OCATION AUSTRAL | IA                    |                           |                         | GMT CA                                             |  |
|---------------|---------------|-------------|-----------------|-----------------------|---------------------------|-------------------------|----------------------------------------------------|--|
|               | Club          | os          |                 | Members               |                           |                         |                                                    |  |
|               | RESULTS FOR   | R 2019-2020 |                 | RESULTS FOR 2019-2020 |                           |                         |                                                    |  |
| QUARTER       | NEW CLUB GOAL | NEW CLUBS   | DROPPED CLUBS   | QUARTER               | MEMBER GROWTH NET<br>GOAL | MEMBER GROWTH<br>ACTUAL | DROPPED<br>MEMBERS ACTUAL<br>(including transfers) |  |
| JULY/AUG/SEPT | 0             | 1           | 1               | JULY/AUG/SEPT         | 40                        | 70                      | 24                                                 |  |
| OCT/NOV/DEC   | 0             | 0           | 0               | OCT/NOV/DEC           | 50                        | 29                      | 61                                                 |  |
| JAN/FEB/MAR   | 0             | 0           | 0               | JAN/FEB/MAR           | 20                        | 0                       | 0                                                  |  |
| APR/MAY/JUNE  | 1             | 0           | 0               | APR/MAY/JUNE          | 30                        | 0                       | 0                                                  |  |