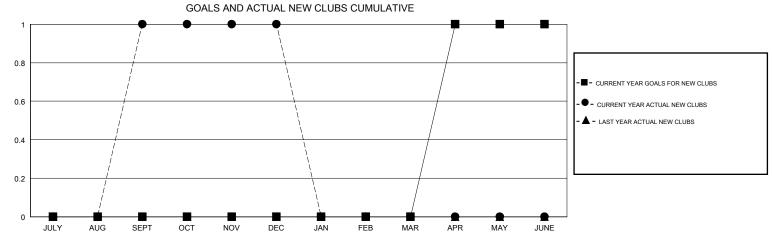

## District 201V14

Results as of: 12/31/2019

| GMT:          |               | L           | OCATION AUSTRAL | IA                    |                           |                         | GMT CA                                             |  |
|---------------|---------------|-------------|-----------------|-----------------------|---------------------------|-------------------------|----------------------------------------------------|--|
|               | Club          | os          |                 | Members               |                           |                         |                                                    |  |
|               | RESULTS FOR   | R 2019-2020 |                 | RESULTS FOR 2019-2020 |                           |                         |                                                    |  |
| QUARTER       | NEW CLUB GOAL | NEW CLUBS   | DROPPED CLUBS   | QUARTER               | MEMBER GROWTH NET<br>GOAL | MEMBER GROWTH<br>ACTUAL | DROPPED<br>MEMBERS ACTUAL<br>(including transfers) |  |
| JULY/AUG/SEPT | 0             | 1           | 1               | JULY/AUG/SEPT         | 40                        | 70                      | 24                                                 |  |
| OCT/NOV/DEC   | 0             | 0           | 0               | OCT/NOV/DEC           | 50                        | 29                      | 61                                                 |  |
| JAN/FEB/MAR   | 0             | 0           | 0               | JAN/FEB/MAR           | 20                        | 0                       | 0                                                  |  |
| APR/MAY/JUNE  | 1             | 0           | 0               | APR/MAY/JUNE          | 30                        | 0                       | 0                                                  |  |